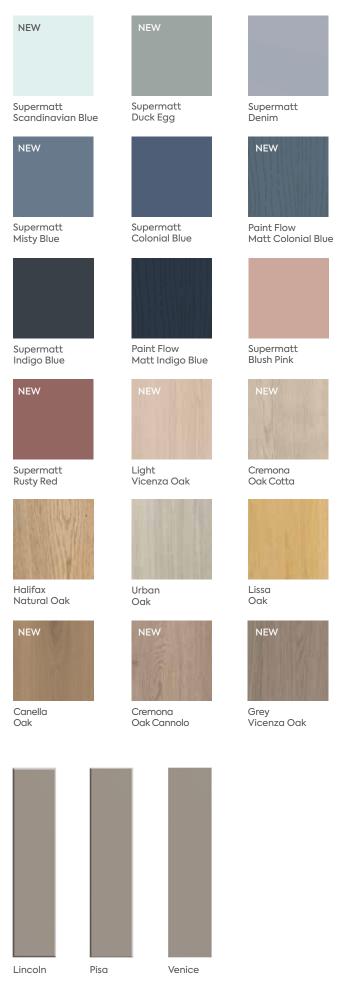

### J-Pull & integrated handle

**Bella** Knebworth | Supermatt White-Grey

Supermatt Scandinavian Blue

Supermatt Misty Blue

Colonial Blue

Paint Flow Matt Colonial Blue

Supermatt Indigo Blue

Paint Flow Matt Indigo Blue

Supermatt Blush Pink

Supermatt Rusty Red

Light Vicenza Oak

Cremona Oak Cotta

Halifax Natural Oak

Canella

Oak

Urban

Cremona Oak Cannolo

Grey Vicenza Oak

Chelsea

Elland

Integra

(Not available in High Gloss Colours)

Integra (Full Handle Option) (Not available in High Gloss Colours)

Knebworth