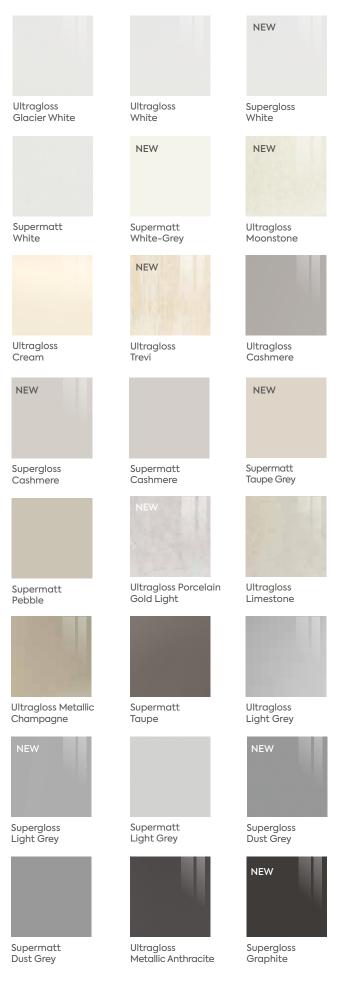

## Shaker

Paintable Vinyl

High Gloss White

Porcelain White

Supermatt White

Paint Flow Matt White

NEW

Satin White

Antique White

Supermatt Alabaster

Supermatt White-Grey

Ivory

Oakgrain Mussel Mussel

High Gloss Cashmere

Supermatt Taupe Grey

Paint Flow Matt Taupe Grey

Supermatt Cashmere

Paint Flow Matt Cashmere

Supermatt Scandinavian Blue

Supermatt Duck Egg

Supermatt Denim

Supermatt Misty Blue

Supermatt Colonial Blue

Paint Flow Matt Colonial Blue